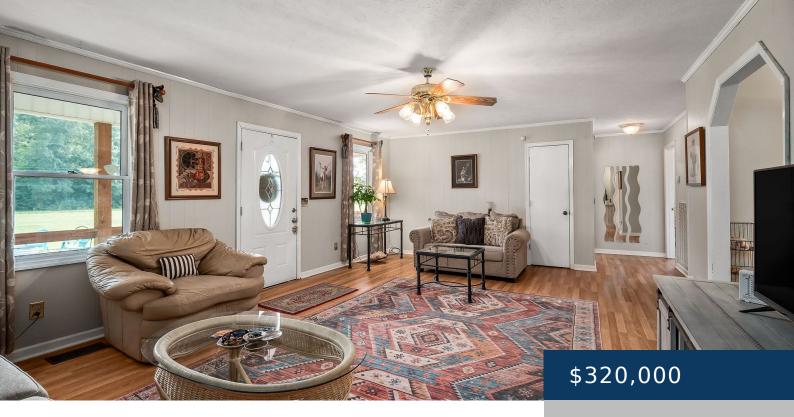

## **Rooms**

| Room type   | Dimensions |
|-------------|------------|
| Bedroom 1   | 15x14      |
| Bedroom 2   | 14x14      |
| Bedroom 3   | 14x14      |
| Kitchen     | 14x17      |
| Living Room | 22x16      |