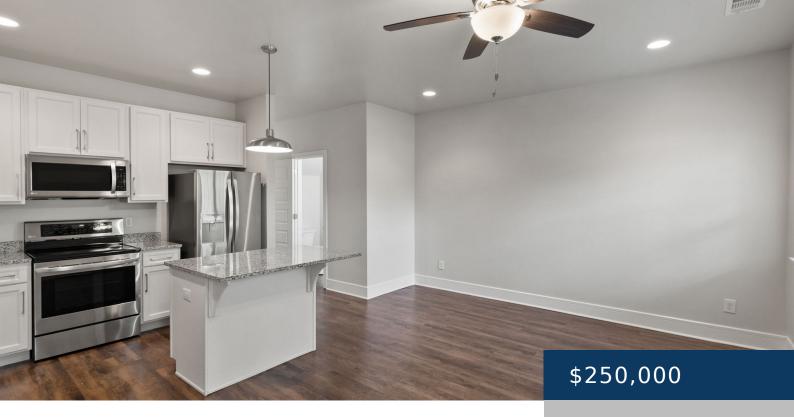

## 130 HARTSVILLE CT, LEBANON, TN, US,

https://therealtorken.com

Welcome to this stunning modern 2-bedroom, 2.5-bath townhome, where contemporary design meets comfort! Step inside to an open-concept layout featuring a sleek kitchen with an island, stainless steel appliances, and recessed lighting that illuminates the space beautifully. The first floor boasts a convenient half bath and flows seamlessly into a cozy living area, perfect for [...]

## **Amenities & Features**

Waterfront available: No GarageYN: Yes

AttachedGarageYN: Yes

FireplaceYN: No

PoolPrivateYN: No Utilities: Water Available

Amenities: Dishwasher, Freezer, Microwave, Refrigerator, Stainless Features: Kitchen Island

Steel Appliance(s)