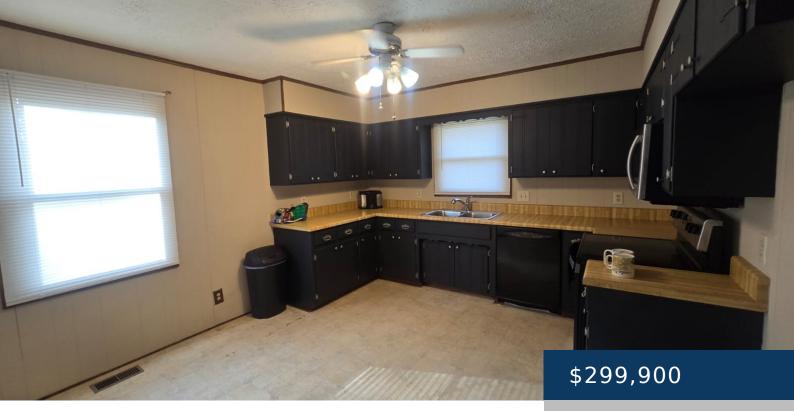

## **Rooms**

| Room type   | Dimensions |
|-------------|------------|
| Bedroom 1   | 13x15      |
| Bedroom 2   | 11x9       |
| Bedroom 3   | 11x13      |
| Bedroom 4   | 13x15      |
| Bonus Room  | 13x18      |
| Den         | 12x19      |
| Kitchen     | 13x12      |
| Living Room | 13x26      |