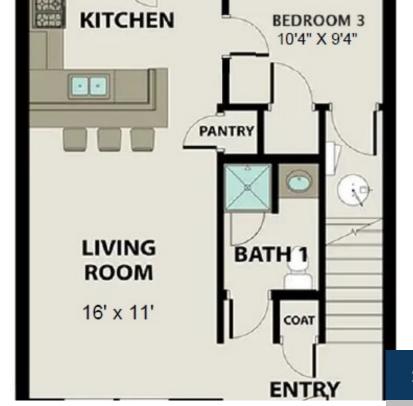

### Rooms

| Room type   | Dimensions |
|-------------|------------|
| Bedroom 1   | 13x11      |
| Bedroom 2   | 13x11      |
| Bedroom 3   | 10x9       |
| Kitchen     | 11x10      |
| Living Room | 16x11      |