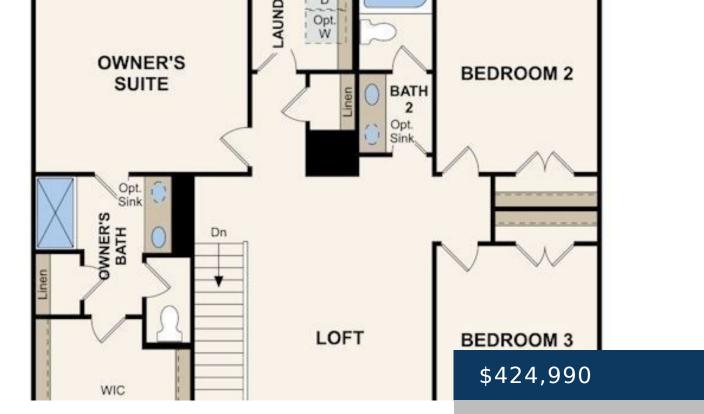

## **Rooms**

| Room type   | Dimensions |
|-------------|------------|
| Bedroom 1   | 15×14      |
| Bedroom 2   | 14x11      |
| Bedroom 3   | 13x12      |
| Bedroom 4   | 14x11      |
| Dining Room | 10x15      |
| Kitchen     | 12x13      |
| Living Room | 16×16      |