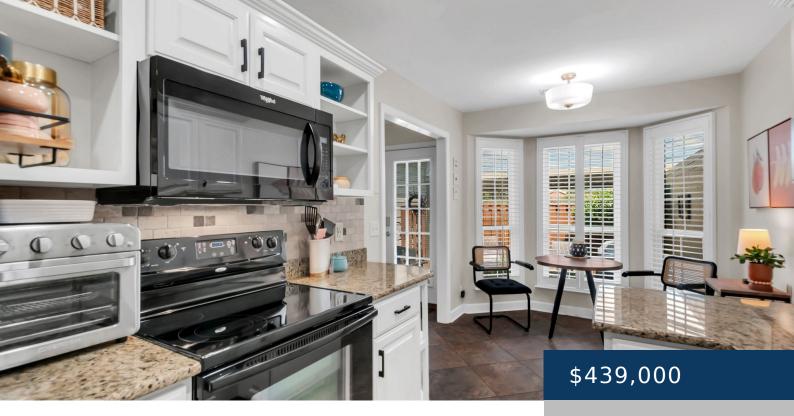

## 1343 GENERAL GEORGE PATTON RD, NASHVILLE, TN, US,

https://therealtorken.com

Wonderfully renovated end unit. You will love this one the minute you walk into the lush patio! Exceptionally maintained and it shows! The perfect floorplan for downsizing, but still have just enough space. Recent improvements are fresh paint, carpet, replacement windows, storm doors, lighting, hardware/fixtures. You can literally just move your furniture, and yourself, in [...]

## **Rooms**

|             | Room type | Dimensions |  |
|-------------|-----------|------------|--|
| Bedroom 1   |           | 15x14      |  |
| Bedroom 2   |           | 14x10      |  |
| Bedroom 3   |           | 13x11      |  |
| Bonus Room  |           | 14x11      |  |
| Den         |           | 17x12      |  |
| Dining Room |           | 12x10      |  |
| Kitchen     |           | 15x8       |  |
| Living Room |           | 16x13      |  |