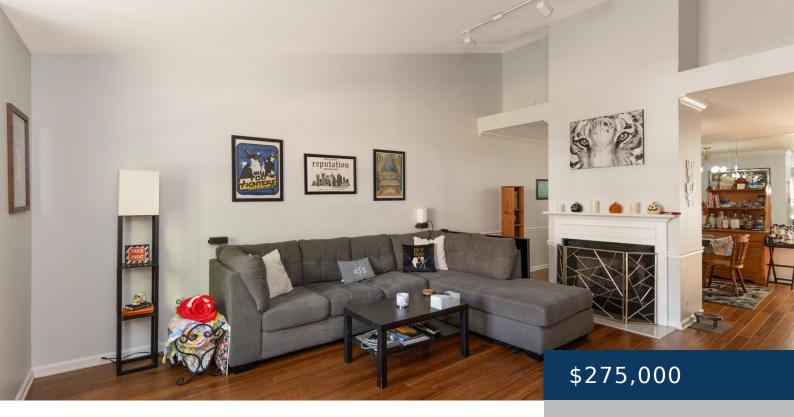

## 135 PEPPER RIDGE CIR, ANTIOCH, TN, US,

https://therealtorken.com

Beautiful 2-bedroom, 2-bathroom home with soaring vaulted ceilings and a spacious layout. This charming retreat features a cozy fireplace, an updated deck, and an attached garage. The stylish kitchen is equipped with new appliances and ample counter space. The home includes a versatile flex space in the downstairs basement area with a private entrance—ideal for [...]

Features: Gas, Living Room, Primary

Bedroom Main Floor