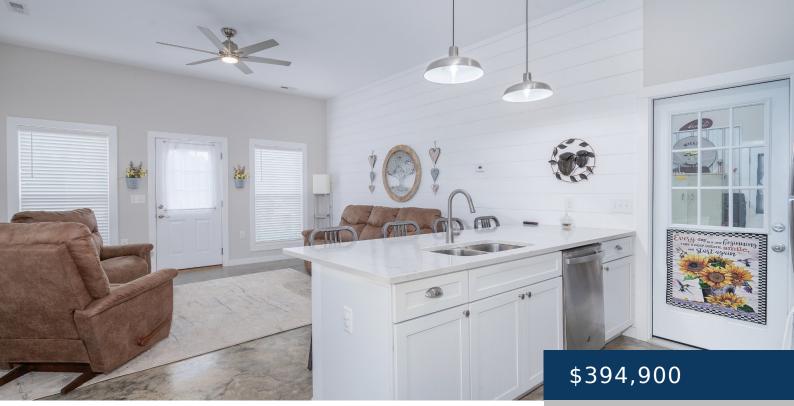

## Rooms

| Room type   | Dimensions |
|-------------|------------|
| Bedroom 1   | 13x12      |
| Bedroom 2   | 13x12      |
| Kitchen     | 16x15      |
| Living Room | 12x15      |

## **Amenities & Features**

| Waterfront available: No |  |
|--------------------------|--|
| AttachedGarageYN: Yes    |  |
| PoolPrivateYN: No        |  |

ExteriorFeatures: Garage Door Opener

**Amenities:** Dishwasher, Disposal, Dryer, Microwave, Refrigerator, Washer

GarageYN: Yes FireplaceYN: No Security Features: Smoke Detector(s)

Utilities: Water Available

**Features:** Ceiling Fan(s)