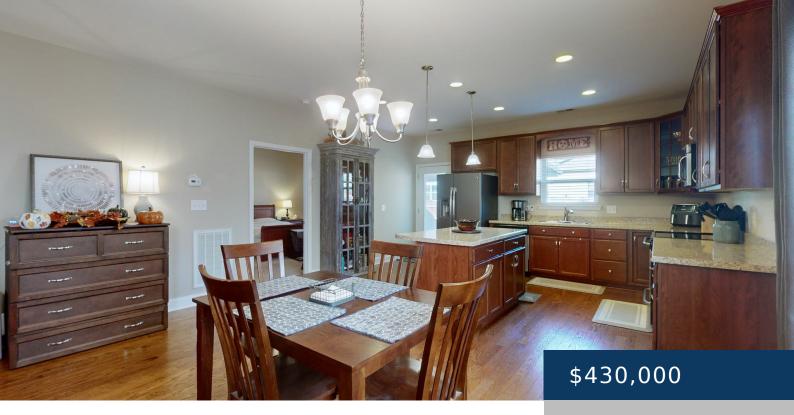

## 1407 WOODSIDE DR, LEBANON, TN, US,

https://therealtorken.com

Beautiful home with open floor plan right in the heart of Lebanon. Two story entry foyer with master bedroom down and two up with 2 attic spaces with walk-in storage! Convenient and easy access to the Interstate and all the shopping. Neighborhood amenities include clubhouse, pool, fitness center, sidewalks, and kids playground.

## **Rooms**

| Room type   | Dimensions |
|-------------|------------|
| Bedroom 1   | 13x13      |
| Bedroom 2   | 11x11      |
| Bedroom 3   | 12x12      |
| Bonus Room  | 12x18      |
| Kitchen     | 16x10      |
| Living Room | 16x14      |