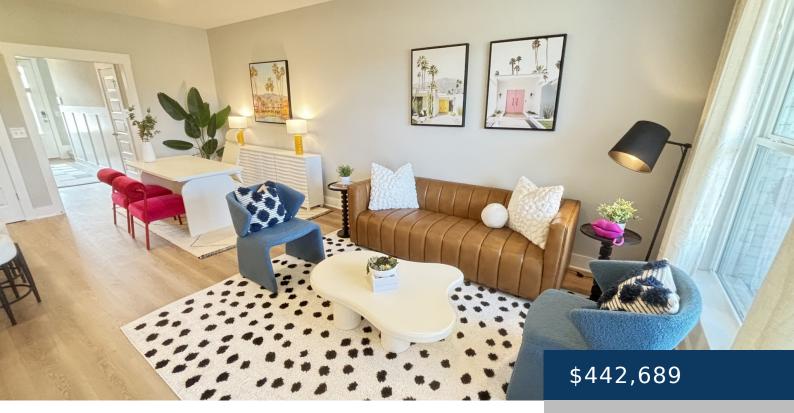

## 141 LIGHTBERRY LANE LOT 260, HENDERSONVILLE, TN, US,

https://therealtorken.com

Stonecrest Townhomes are here! Model open this weekend 9/26! Check out the Hartley plan -2 story, 3 bed 2.5 bath home. As you enter your greeted with wainscoting in the entry. The kitchen boasts painted cabinets, upgraded backsplash, quartz counter tops. These are a must see! Amenities coming soon!

- 3 hode
- 2 haths
- Residential
- Townhouse
- Active
- 1885 sq ft

## **Rooms**



|             | Room type | Dimer | nsions |
|-------------|-----------|-------|--------|
| Bedroom 1   |           | 15x12 |        |
| Bedroom 2   |           | 13x11 |        |
| Bedroom 3   |           | 12x12 |        |
| Bonus Room  |           | 17x15 |        |
| Dining Room |           | 11x11 |        |
| Kitchen