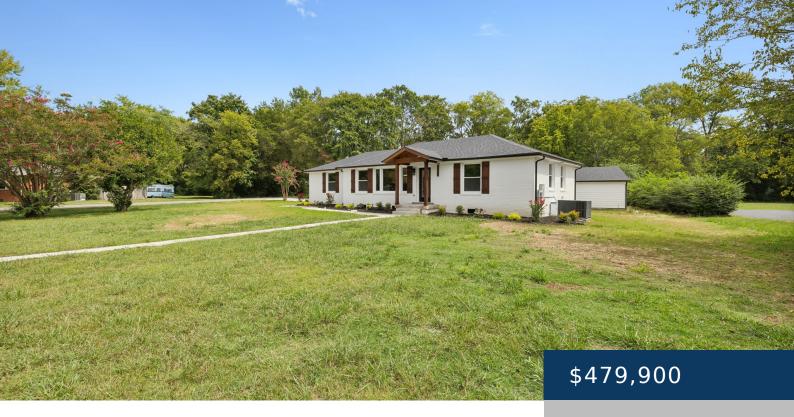

## 1410 LEAF AVE, MURFREESBORO, TN, US,

https://therealtorken.com

Beautiful remodeled home with new roof and a/c unit! New tile flooring! New cabinets, lighting and appliances! New hot water heater, plumbing and insulation! New windows! Hardwood floors were refinished! Beautifully landscaped! 26x24 detached garage with new Hardie on exterior! Large lot with spacious parking area! Professional photos to come.