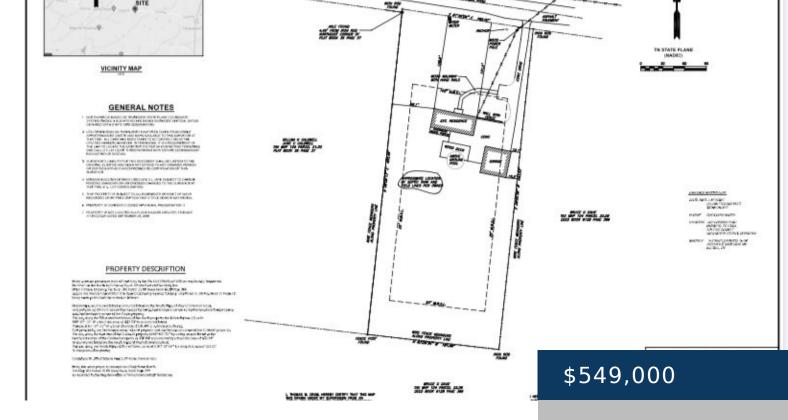

## 1427 COLEMAN RD, FRANKLIN, TN, US,

https://therealtorken.com

Day Light Basement home site with a Million dollar view just under 2 acres. NO HOA. Septic Tank Capacity is 114" long, 71" wide and 64" deep. Ready for new permit to hook to existing tank. Existing house had fire from personal items but not total loss. Get Ready to Rehab or build your dream [...]