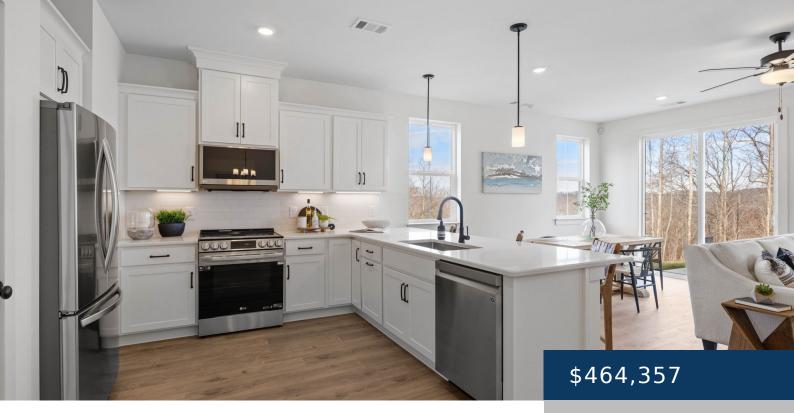

## **Rooms**

| Room type   | Dimensions |
|-------------|------------|
| Bedroom 1   | 17x15      |
| Bedroom 2   | 14x10      |
| Bedroom 3   | 13x10      |
| Dining Room | 11x10      |
| Kitchen     | 10×10      |
| Living Room | 21x14      |