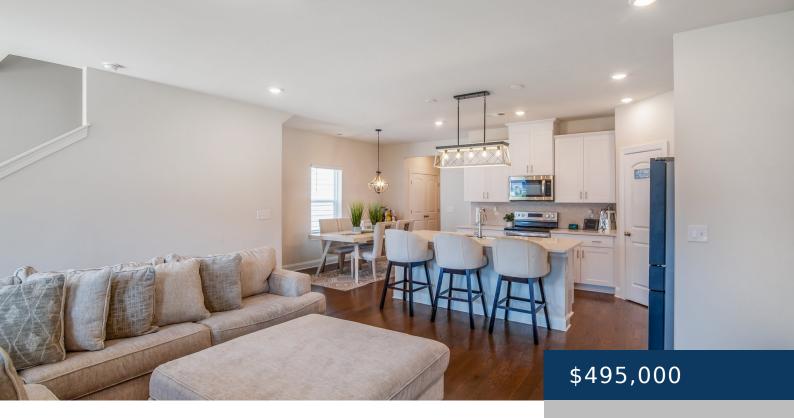

## 1451 JAPONICA ALY, HERMITAGE, TN, US,

https://therealtorken.com

Like new Energy Efficient home~Open concept kitchen and living room with quartz counters~Balcony off of Primary bedroom, with His and Hers custom walk in closets~First floor bedroom/flex space~Laundry room upstairs~Neutral paint~Located close to shopping and eateries~ Pool for hot summer days with a club house~

## **Rooms**

| Room type   | Dimensions |
|-------------|------------|
| Bedroom 1   | 14×14      |
| Bedroom 2   | 10x12      |
| Bedroom 3   | 10x12      |
| Bedroom 4   | 11x12      |
| Bonus Room  | 11x10      |
| Kitchen     | 18x16      |
| Living Room | 18x18      |