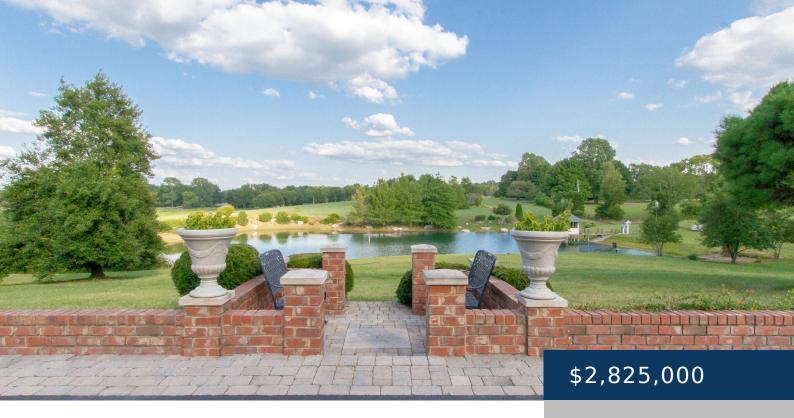

## 1480B OLD HUNTERS POINT PIKE, LEBANON, TN, US,

https://therealtorken.com

Oasis Retreat is a home with 2 ponds setting on approximately 8 acres, front porch, side screened in porch, rear deck and storage spaces 3 car garage, & detached 2 car garages. 1085 sq ft guesthouse, laundry/storage room and kitchen, all heated space. Enjoy the gazebo enclosed with a wood burning fireplace, a small pond [...]