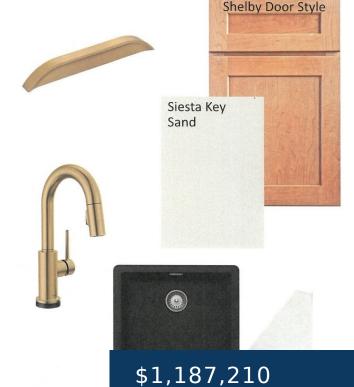

#### Butler's Pantry

Cabinets: Shelby – Siesta Key Sand

Countertops: Ostara Dawn

Cabinet Hardware: 484SBZ, 484-128106SBZ

Backsplash Tile: BPI Prestige Gleeze 2x6, Crosshatch

Plumbing: Delta Trinsic 9959T-CZ-DST in Arctic Stainless with Amerisink AS-6004 Composite Bar Sink in Nobel White