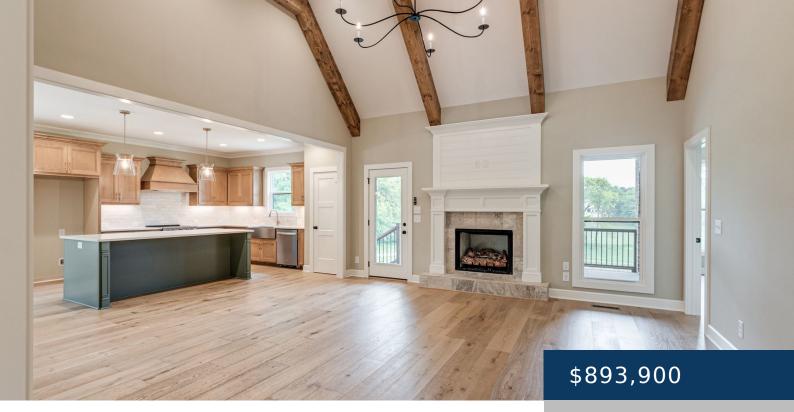

## 1545 PHILLIPS RD, LEBANON, TN, US,

https://therealtorken.com

Quality Built New Construction by Tim Tomlinson Homes | 4BR/3BA Home w/ 3 Car Garage on 3.51 Acres | Modern Designer Finishes | Impressive Trimwork | Quartz/Tile | Hardwoods Throughout the Main Level | Eat In Kitchen Features Quartz Backsplash, Pantry, Island, SS Appliances & Quartz Countertops | Living Room w/ Fireplace (Stubbed for Gas) [...]

## **Rooms**

|             | Room type | Dimens | ions |
|-------------|-----------|--------|------|
| Bedroom 1   |           | 16x17  |      |
| Bedroom 2   |           | 11x12  |      |
| Bedroom 3   |           | 11x12  |      |
| Bedroom 4   |           | 13x14  |      |
| Bonus Room  |           | 22x34  |      |
| Dining Room |           | 13x14  |      |
| Kitchen     |           | 14x19  |      |
| Living Room |           | 19x17  |      |

Living Room, Primary Bedroom Main Floor

**GarageYN:** Yes

FireplaceYN: Yes

**ExteriorFeatures:** Garage Door

Opener

Amenities: Dishwasher