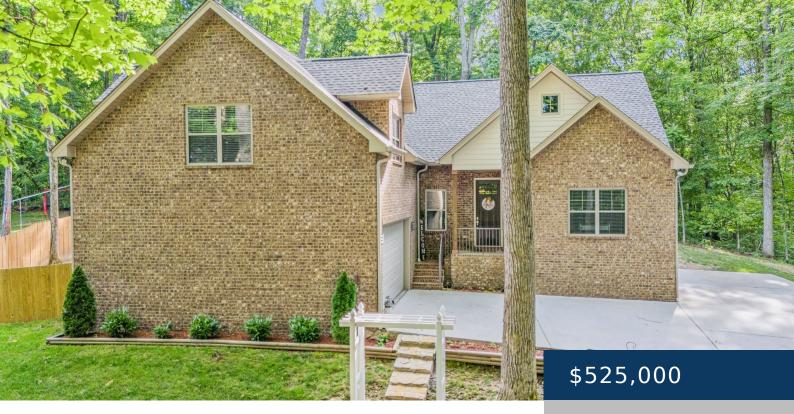

## 1560 OLD GALLATIN RD, PORTLAND, TN, US,

https://therealtorken.com

Escape to your own Gatlinburg-like retreat just 15 minutes from Gallatin! This stunning home features a luxurious master bath with a soaking tub and a tile walk-in shower. Enjoy the elegance of 9' ceilings and hardwood floors throughout the first floor. With 2 garage spaces, this home offers both comfort and convenience. Don't miss out [...]

## **Building Details**

Cooling features: Central Air ParkingTotal: 6
NewConstructionYN: No Heating: Central

Basement: Slab Exterior material: Brick

**Roof:** Shingle **Parking:** Attached, Concrete, Driveway