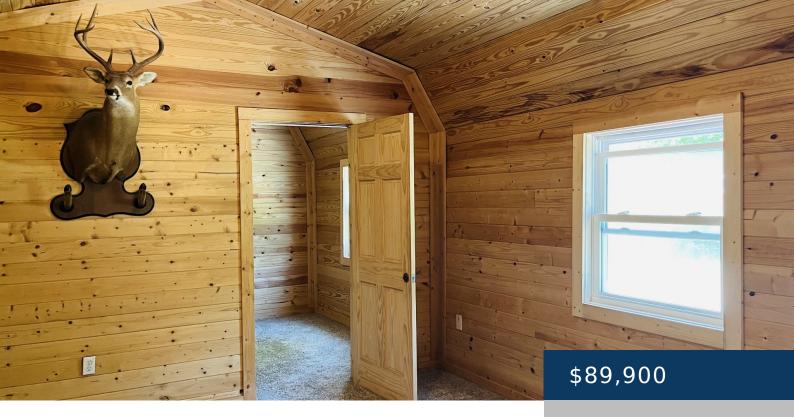

## 16 CARVER HOLLOW RD, PLEASANT SHADE, TN, US,

https://therealtorken.com

Tiny home in country, this little home has been put on permanent foundation and large front deck has been added, home has 1br, living room with vaulted ceiling, kitchen with oak cabinets and large bathroom with walk-in shower, small but cozy, small little creek in rear yard (not in floor plain)10x12 storage building remains, this [...]

## Rooms

| Room type   | Dimensions |
|-------------|------------|
| Bedroom 1   | 13x10      |
| Living Room | 14x13      |