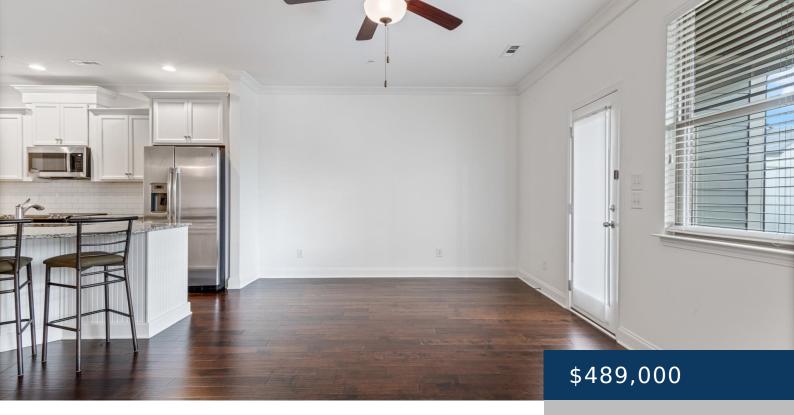

## 1611 HAMPSHIRE PL, THOMPSONS STATION, TN, US,

https://therealtorken.com

Beautiful, spacious townhome with many recent updates! 3 bedrooms and 2.5 baths. Engineered hardwoods throughout and just added hardwoods to upstairs bedrooms. New, custom wood closets, private, fenced back yard with covered patio. New paint throughout. New hot water heater in 2023, new microwave, 2 new thermostats, stainless steel appliances, washer and dryer to convey. [...]

## **Rooms**

| Room type   | Dimensions |
|-------------|------------|
| Bedroom 1   | 20x13      |
| Dining Room | 12x10      |
| Kitchen     | 20x10      |
| Living Room | 17x16      |