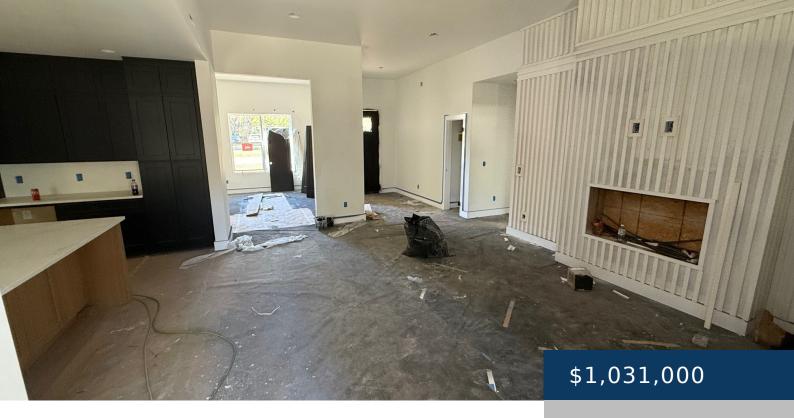

## 1611 PEERMAN DR, NASHVILLE, TN, US,

https://therealtorken.com

Welcome to 1611 Peerman Dr, a spacious 4-bedroom, 4-bathroom home in the heart of East Nashville. This 2,760 sqft residence offers an ideal blend of modern design and comfort. The open-concept kitchen flows seamlessly into the living room, creating a perfect space for entertaining. The first floor features a luxurious master suite with a spa-like [...]

## **Rooms**

|             | Room type | Dimensions |  |
|-------------|-----------|------------|--|
| Bedroom 1   |           | 14x18      |  |
| Bedroom 2   |           | 11x13      |  |
| Bedroom 3   |           | 12x14      |  |
| Bedroom 4   |           | 11x12      |  |
| Bonus Room  |           | 21x20      |  |
| Dining Room |           | 11x16      |  |
| Kitchen     |           | 12x24      |  |
| Living Room |           | 15x20      |  |