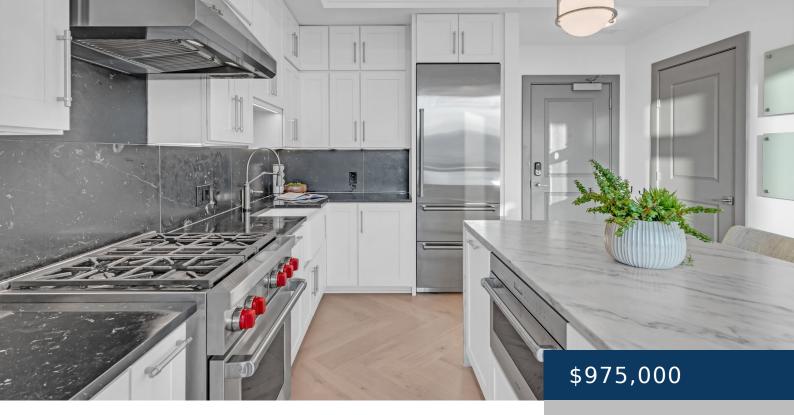

## **Rooms**

| Room type   | Dimensions |
|-------------|------------|
| Bedroom 1   | 12x13      |
| Bonus Room  | 9x10       |
| Kitchen     | 13x13      |
| Living Room | 15x18      |

**PoolFeatures:** In Ground **Utilities:** Water Available

Amenities: Dishwasher, Disposal, Microwave, Features: Kitchen Island

Refrigerator, Washer