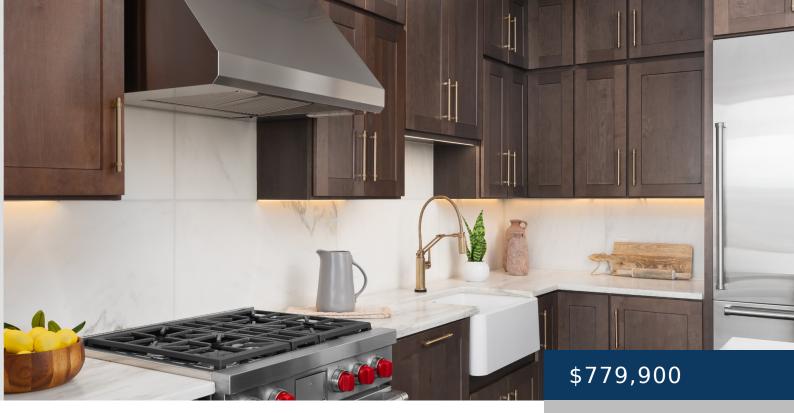

## Rooms

| Room type   | Dimensions |
|-------------|------------|
| Bedroom 1   | 13x13      |
| Kitchen     | 14x14      |
| Living Room | 14x14      |

## **Amenities & Features**

Waterfront available: No GarageYN: Yes
AttachedGarageYN: No FireplaceYN: No

**PoolPrivateYN:** Yes **PoolFeatures:** In Ground

**Utilities:** Water Available

Amenities: Dishwasher, Dryer, Microwave, Refrigerator, Stainless Steel Appliance(s),