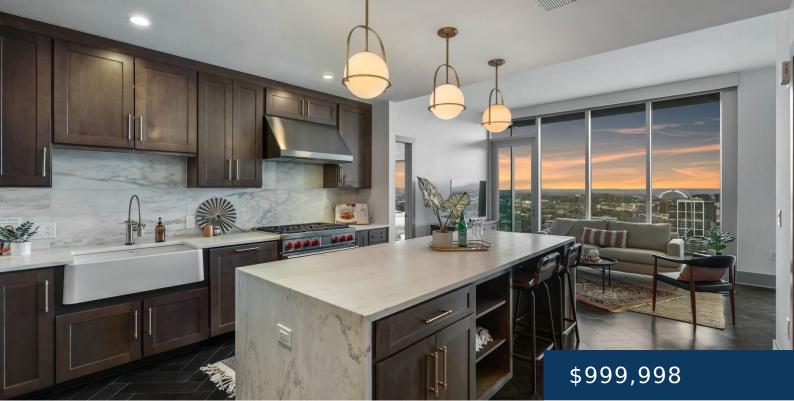

## **1616 WEST END AVE, NASHVILLE, TN, US,**

https://therealtorken.com

Indulge in ultimate luxury with this expansive 1-bedroom condo on the 31st floor at BroadWest in Midtown! This exceptional residence features a spacious private balcony with panoramic West-facing views, dramatic floor-to-ceiling glass walls, and stylish herringbone floors. Enjoy a marble-tiled ensuite bath with a freestanding tub, walk-in shower with multiple shower heads, twin vanities, walk-in [...]

## Rooms

| Room type   | Dimensions |
|-------------|------------|
| Bedroom 1   | 12x13      |
| Den         |            |
| Dining Room | 9x12       |
| Kitchen     | 12x15      |
| Living Room | 12x20      |