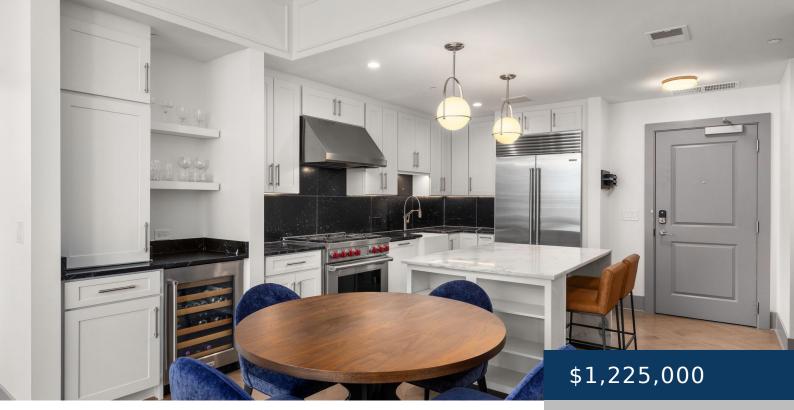

## **1616 WEST END AVE, NASHVILLE, TN, US,**

https://therealtorken.com

Broadwest reimagines luxury condo living, inviting you to enjoy the coveted sights & sounds of Nashville in an exceptional location w/ first-of-its-kind amenities. This unit features sleek, modern lines, premium finishes & thoughtfully curated details that exceed expectations. The chef's kitchen boasts top-of-theline Subzero & Wolf kitchen appliances & Tuff Skin all-marble surfaces. The open [...]

## Rooms

| Room type   | Dimensions |
|-------------|------------|
| Bedroom 1   | 13x14      |
| Bedroom 2   | 13x12      |
| Dining Room | 13x7       |
| Kitchen     | 13x13      |
| Living Room | 15x17      |