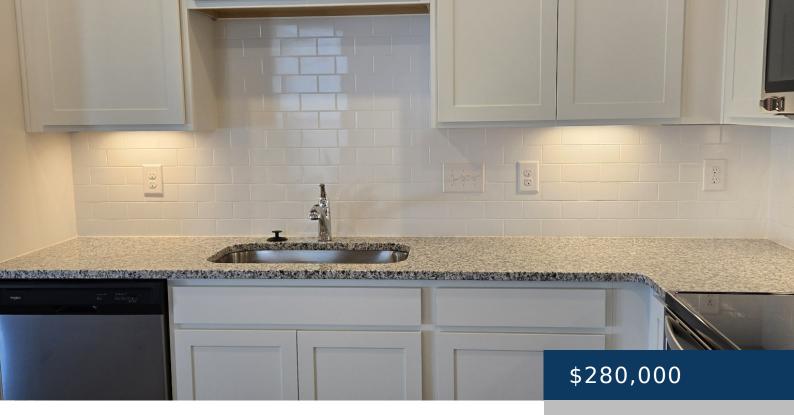

## 164 GRAYSON CIR, CHAPEL HILL, TN, US,

https://therealtorken.com

Like New Move in Ready End Unit: 3 BR, 2 1/2 Bath, granite counter tops, 15 mins to 840/15 mins to 65. Easy communte to Spring Hill, Franklin and Murfreesboro. Home has a covered patio. A must see!

## **Rooms**

| Room type   | Dimensions |
|-------------|------------|
| Bedroom 1   | 15x13      |
| Bedroom 2   | 13x11      |
| Bedroom 3   | 10x11      |
| Kitchen     | 10×10      |
| Living Room | 17x13      |