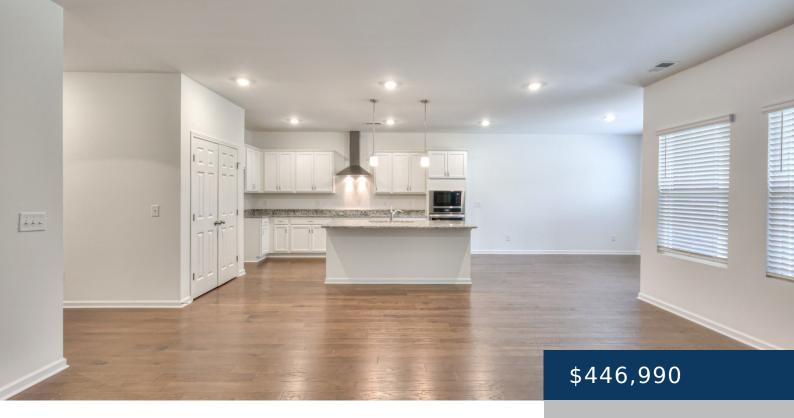

## 1646 ARBOR VALLEY ROAD, SPRING HILL, TN, US,

https://therealtorken.com

PRESALE TO BE BUILT: The Cleveland floorplan offers one level living with 3 bedrooms and 2 bathrooms. The exterior Craftsman 1 elevation is included, along with a covered back patio to enjoy the quaint surroundings. Open concept kitchen, great room, and dining room. Tons of included features: Bistro Kitchen, White or Gray cabinets, 42" upper [...]

## Rooms

| Room type   | Dimensions |
|-------------|------------|
| Bedroom 1   | 17x14      |
| Bedroom 2   | 12x10      |
| Bedroom 3   | 12x11      |
| Dining Room | 12x12      |
| Kitchen     | 12x17      |
| Living Room | 22x18      |