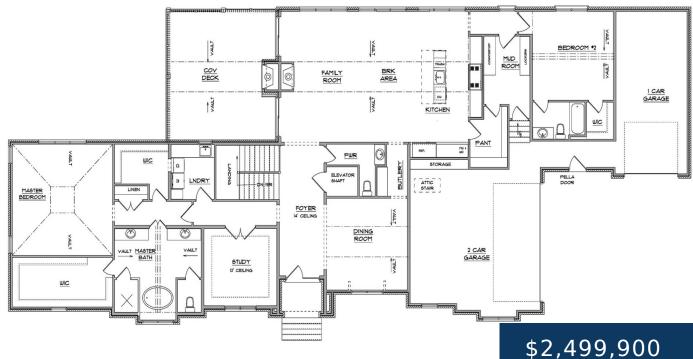

#### **1646 HONEYMAN PT, BRENTWOOD, TN, US,**

https://therealtorken.com

Brick will be Painted. New Construction in convenient Brentwood by Aspen Construction. Great floor plan with zoned Primary and secondary Bedrooms on main level, Large Mud (10x8) and Laundry (8x7) Rooms, Covered deck - 20x18, all bedrooms have private baths and walk-in closets, Basement is roughed-in for future bath. Elevator shaft for future elevator. More [...]

### Rooms

|             | Room type | Dimensions | 5 |
|-------------|-----------|------------|---|
| Bedroom 1   |           | 17x17      |   |
| Bedroom 2   |           | 14x13      |   |
| Bedroom 3   |           | 13x13      |   |
| Bedroom 4   |           | 13x13      |   |
| Bonus Room  |           | 21x20      |   |
| Den         |           | 20x17      |   |
| Dining Room |           | 14x13      |   |
| Kitchen     |           | 22x14      |   |
| Living Room |           | 12x12      |   |