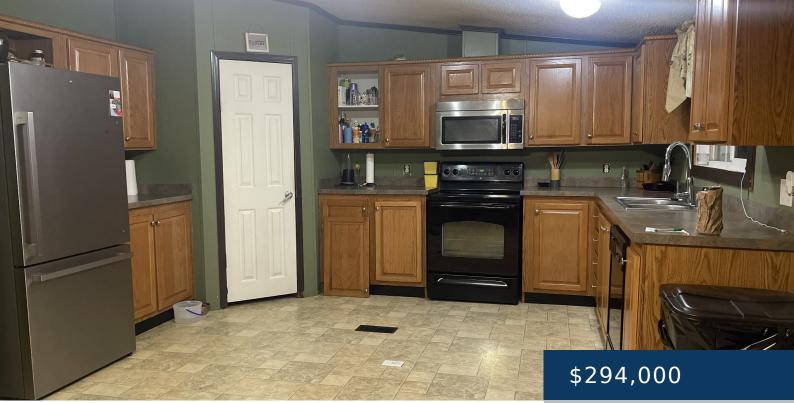

## Rooms

|             | Room type |       | Dimensions |
|-------------|-----------|-------|------------|
| Bedroom 1   |           | 15x25 |            |
| Bedroom 2   |           | 10x16 |            |
| Bedroom 3   |           | 10x14 |            |
| Bedroom 4   |           | 12x14 |            |
| Den         |           | 15x19 |            |
| Kitchen     |           | 14x20 |            |
| Living Room |           | 15x18 |            |

## **Amenities & Features**

| Waterfront available: No                       | GarageYN: No                         |  |
|------------------------------------------------|--------------------------------------|--|
| AttachedGarageYN: No                           | FireplaceYN: Yes                     |  |
| PoolPrivateYN: No                              | Utilities: Water Available           |  |
| Amenities: Dishwasher, Microwave, Refrigerator | Features: Primary Bedroom Main Floor |  |