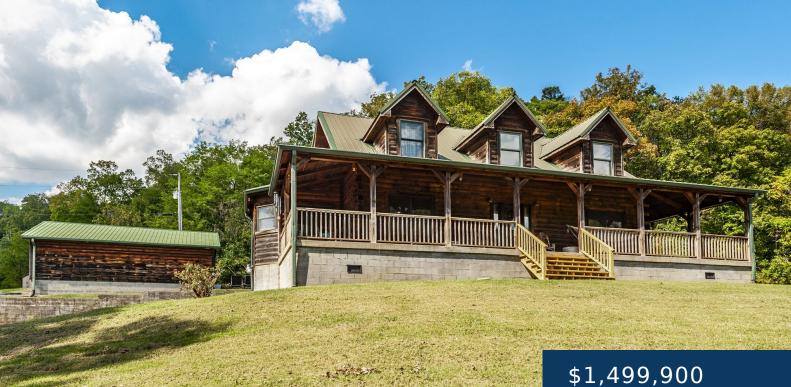

## 1654B HIGHWAY 231, BETHPAGE, TN, US,

https://therealtorken.com

Welcome to your slice of secluded heaven in the foothills of Bethpage! Looking for a horse property? Trail riding? Hunting property? Cut some trails through the woods & this place has it all! Possibility of it being income producing by logging out some of the property. This property includes a 4,000+ square foot log cabin [...]

# **Building Details**

| Cooling features: Central Air | ArchitecturalStyle: Log |
|-------------------------------|-------------------------|
| ParkingTotal: 2               | NewConstructionYN: No   |
| Heating: Central              | Basement: Finished      |
| Exterior material: Log        | Roof: Metal             |
| Parking: Detached             |                         |