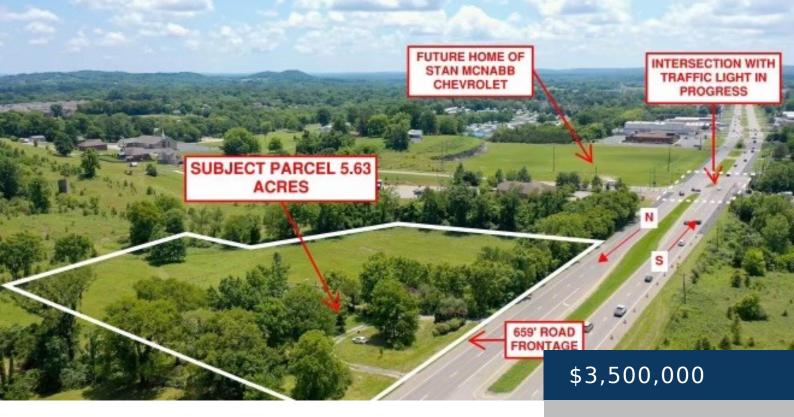

## 1668 NASHVILLE HWY, COLUMBIA, TN, US,

https://therealtorken.com

5.63 acres located at 1668 Nashville Hwy. This is a highly visible property on the northside just as you're leaving Columbia. This parcel is perfect for the next location of a much needed grocery store for the community on the northside of Columbia. This parcel would accommodate many commercial uses. Property is being sold for [...]