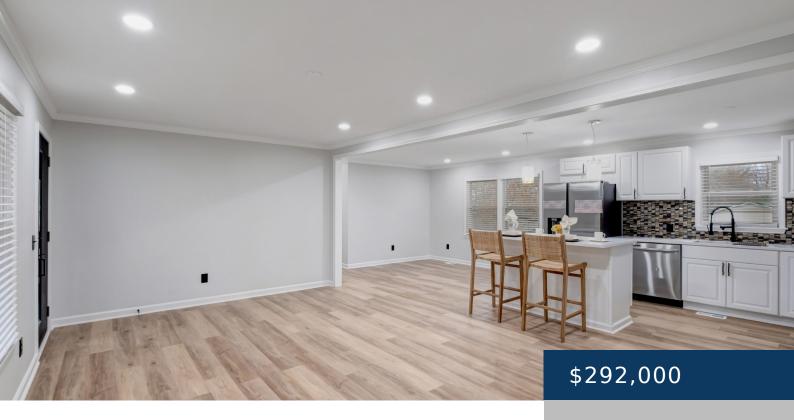

## 1700 WHIPPOORWILL DR, LAWRENCEBURG, TN, US,

https://therealtorken.com

In this house you'll be getting cool features; such as: Gorgeous Quartz Countertops, in both bathrooms and kitchen - Spacious Open Concept for entertaining - All bedrooms on main floor - brand new kitchen stainless steel appliances - a pot filler over your stove - a storage room with a closet, inside the attached garage [...]

## **Rooms**

| Room type   | Dimensions |
|-------------|------------|
| Bedroom 1   | 14x11      |
| Bedroom 2   | 13x11      |
| Bedroom 3   | 11x11      |
| Dining Room |            |
| Living Room | 20x12      |

## **Amenities & Features**

Waterfront available: No GarageYN: Yes
AttachedGarageYN: Yes FireplaceYN: No

**PoolPrivateYN:** No **Utilities:** Electricity Available, Water Available

**Amenities:** Dishwasher **Features:** Kitchen Island, Primary Bedroom Main Floor