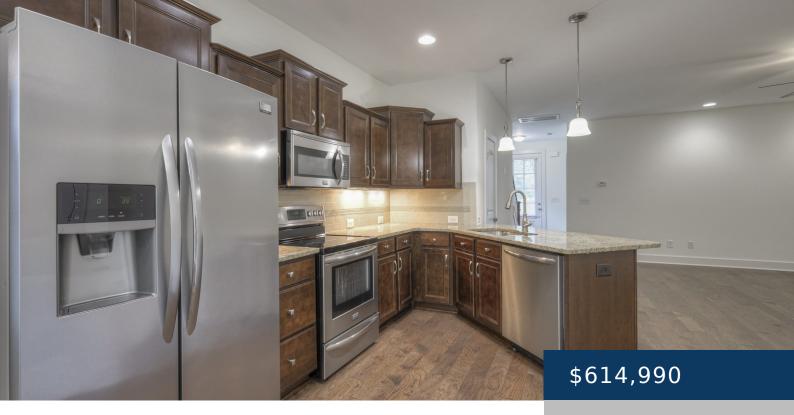

## 1701 SHADOW GREEN DR, FRANKLIN, TN, US,

https://therealtorken.com

Luxury Townhome, in a great community, within Franklin, TN. 3 Bedrooms, 2.5 baths, 1 car garage with study/office and bonus/media room. SS appliances, granite, tile backsplash, many upgrades included.

## **Rooms**

| Room type   | Dimensions |
|-------------|------------|
| Bedroom 1   | 16x16      |
| Bedroom 2   | 10x12      |
| Bedroom 3   | 10x10      |
| Bonus Room  | 13x10      |
| Kitchen     | 11x13      |
| Living Room | 17x18      |

## **Amenities & Features**

Waterfront available: No GarageYN: Yes
AttachedGarageYN: Yes FireplaceYN: No

PoolPrivateYN: No ExteriorFeatures: Garage Door Opener

**Amenities:** Dishwasher, Disposal, Microwave, Refrigerator, Stainless Steel

Appliance(s)

Features: Ceiling Fan(s), Kitchen Island, Open

Floorplan, Pantry, Walk-In Closet(s)

**Utilities:** Water Available