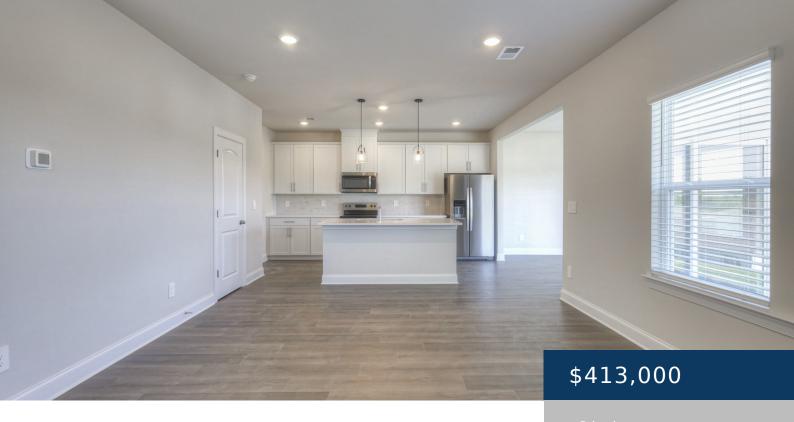

## 1722 FLORA GRV, HERMITAGE, TN, US,

https://therealtorken.com

Brand new, energy-efficient DALLAS FLOORPLAN available NOW! Amazing View from the back patio! Prep dinner at the kitchen island while catching up with guests in the open-concept living area. The loft makes an ideal media room. White cabinets with chipped ice quartz countertops, EVP flooring with gray tweed carpet come in our Balanced package. New [...]

## **Rooms**

| Room type   | Dimensions |
|-------------|------------|
| Bedroom 1   | 14x14      |
| Bedroom 2   | 10x10      |
| Bedroom 3   | 10×11      |
| Kitchen     | 16×14      |
| Living Room | 16×14      |