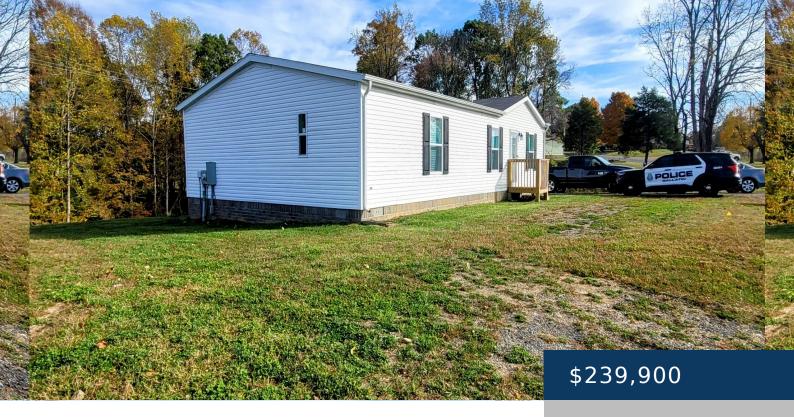

## 1812 WIXTOWN RD, WESTMORELAND, TN, US,

https://therealtorken.com

LOOKING FOR SWEET COUNTRY SETTING BUT YET CLOSE TO METRO AREAS, This 2023 yr built FLEETWOOD MFT HOME on Foundation should meet all the boxes your looking for. Sitting pretty on 2.23 SURVEYED ACRES, Relaxing back deck overlooking mother nature wooded land that has wet weather branch, and old WELL HOUSE on the property. STEP [...]

## **Building Details**

Cooling features: Central Air

**Heating:** Central

**Exterior material:** Vinyl Siding

**NewConstructionYN:** No

**Basement:** Crawl Space

**Roof:** Shingle