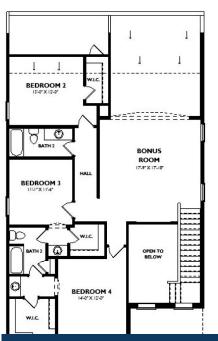

#### Rooms

|             | Room type | Dimensions |  |
|-------------|-----------|------------|--|
| Bedroom 1   |           | 18x14      |  |
| Bedroom 2   |           | 12x12      |  |
| Bedroom 3   |           | 11x12      |  |
| Bedroom 4   |           | 14x12      |  |
| Dining Room |           | 9x9        |  |
| Kitchen     |           | 10x10      |  |
| Living Room |           | 16x18      |  |