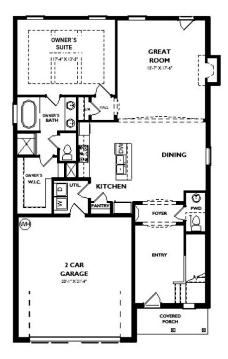

#### Rooms

|             | Room type | Dimensions |  |
|-------------|-----------|------------|--|
| Bedroom 1   |           | 18x14      |  |
| Bedroom 2   |           | 12x12      |  |
| Bedroom 3   |           | 11x12      |  |
| Bedroom 4   |           | 14x12      |  |
| Dining Room |           | 9x9        |  |
| Kitchen     |           | 10x10      |  |
| Living Room |           | 16x18      |  |

# **Building Details**

Cooling features: Electric ParkingTotal: 2

NewConstructionYN: Yes Heating: Electric

Basement: Slab Exterior material: Brick

Parking: Attached - Front

### **Amenities & Features**

Waterfront available: No GarageYN: Yes
AttachedGarageYN: Yes FireplaceYN: No

**PoolPrivateYN:** No **Utilities:** Electricity Available, Water Available

Features: Primary Bedroom Main Floor