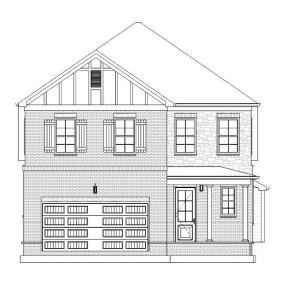

## \$492,900

- 4 heds
- 3 hath
- Residentia
- Single Family Residence
- Active
- 2750 sq ft

#### 19 BEAR BRANCH CIRCLE, JOELTON, TN, US,

https://therealtorken.com

New Community: New Hope Estates, Great location, conveniently located right off the interstate and a short drive from Nashville.

15 custom home floorplans to choose from. Listing features
Dalamar Homes BRAZIL A Floorplan. All plans include 10-foot ceilings and curved arches on the first floor. Prime location at a great price for a single-family home, [...]