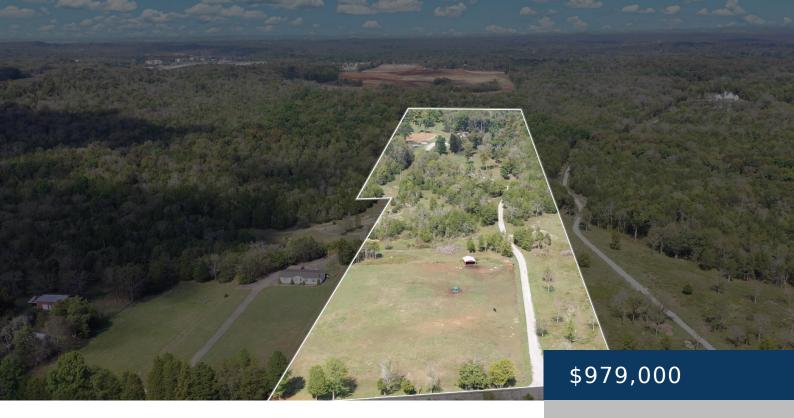

## 1913 LUTHER SHARP RD, COLUMBIA, TN, US,

https://therealtorken.com

Welcome to 1913 Luther Sharp Rd where you can enjoy 23 acres of privacy while located conveniently to I-65 and minutes away from Columbia and Spring Hill in Maury County – the fastest growing county in TN! A perfect set up for horse and animal lovers with a move-in ready 3 bed 2 bath home, [...]