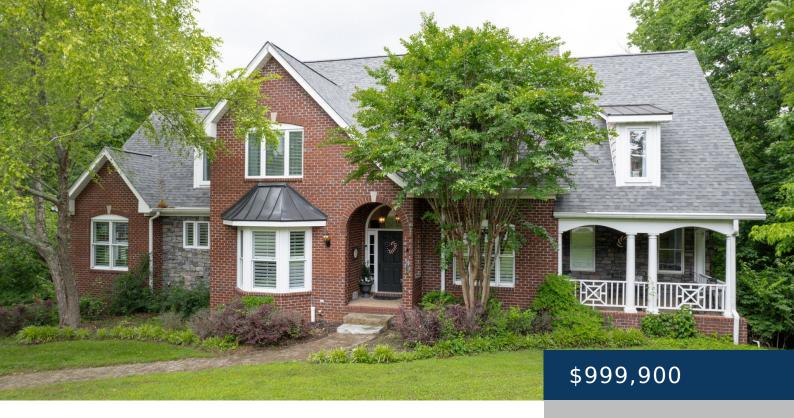

## 1919 APPOMATTOX DR, LEBANON, TN, US,

https://therealtorken.com

MOTIVATED SELLERS!!! Tucked back in lovely Richmond Hills!
Mature trees, peaceful views, SO much PRIVACY!! Additional
2,800 SF Walk-Out Basement/Workshop partially finished with 4
car garage, Stained Concrete in Man Cave and Epoxy in Gargage,
Owners Suite with Updated Bath, French Patio Doors to Hot Tub
off Owner's Suite, 18 KW Generac Solar System, Plantation [...]

## **Building Details**

Cooling features: Central Air

**NewConstructionYN: No** 

**Basement:** Finished

Parking: Attached

ParkingTotal: 4

**Heating:** Natural Gas

Exterior material: Brick, Stone