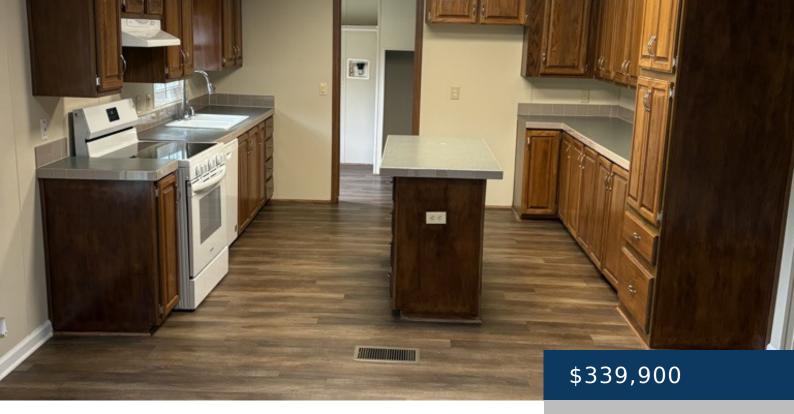

## 197 SWITCHBOARD RD, BRUSH CREEK, TN, US,

https://therealtorken.com

Renovated manufactured home on permanent foundation in peaceful country setting! Fresh paint throughout. New carpet and luxury vinyl plank flooring. New HVAC system. New roof and gutters. New appliances. New water filtration system. New lighting and more! Huge walk-in closet in primary bedroom. Ready to move into!

## Rooms

| Room type   | Dimensions |
|-------------|------------|
| Bedroom 1   | 17x13      |
| Bedroom 2   | 13x11      |
| Bedroom 3   | 13x11      |
| Den         | 18x13      |
| Kitchen     | 13x21      |
| Living Room | 19x13      |