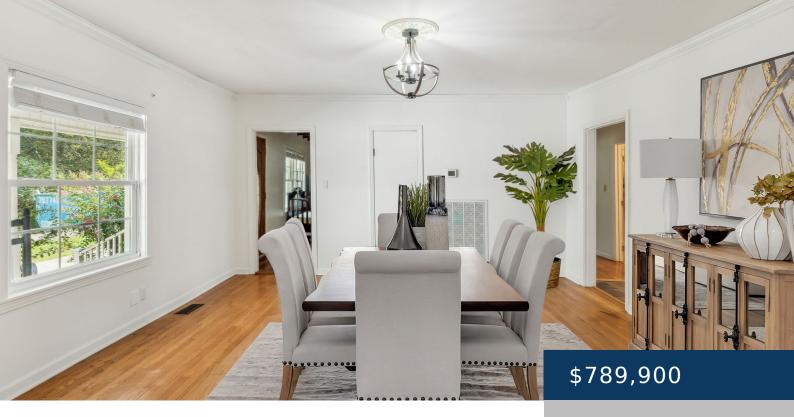

## **Rooms**

|             | Room type | Dim   | nensions |
|-------------|-----------|-------|----------|
| Bedroom 1   |           | 15x15 |          |
| Bedroom 2   |           | 13x10 |          |
| Bedroom 3   |           | 17x15 |          |
| Bonus Room  |           | 15x14 |          |
| Den         |           | 16x15 |          |
| Dining Room |           | 13x12 |          |
| Kitchen     |           | 15x13 |          |
| Living Room |           | 15x15 |          |