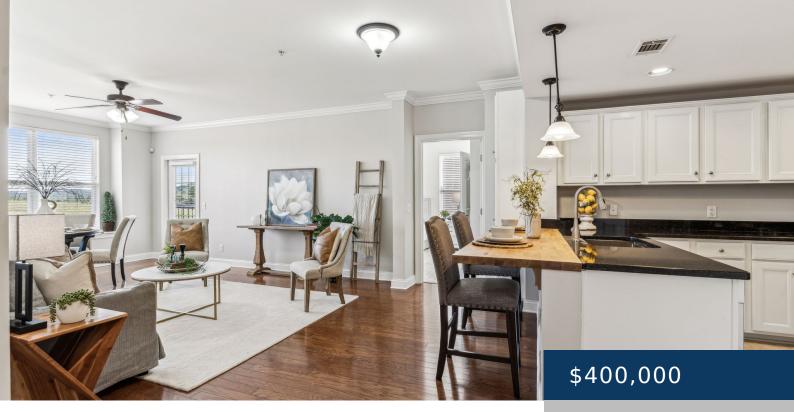

## 2000 NEWARK LN, THOMPSONS STATION, TN, US,

https://therealtorken.com

Rare one level living immaculate condo in highly desirable Tollgate Village. Pristine 2 bedroom 2 bath condo with generously sized bedrooms and bathrooms. Open concept living with spacious kitchen, walk in pantry and laundry room make this an ideal space for hosting entertaining. This condo is move-in-ready with pristine wood flooring, tiled bathrooms, freshly carpeted [...]

## Rooms

| Room type   | Dimensions |
|-------------|------------|
| Bedroom 1   | 14x12      |
| Bedroom 2   | 12x11      |
| Kitchen     |            |
| Living Room | 23x14      |