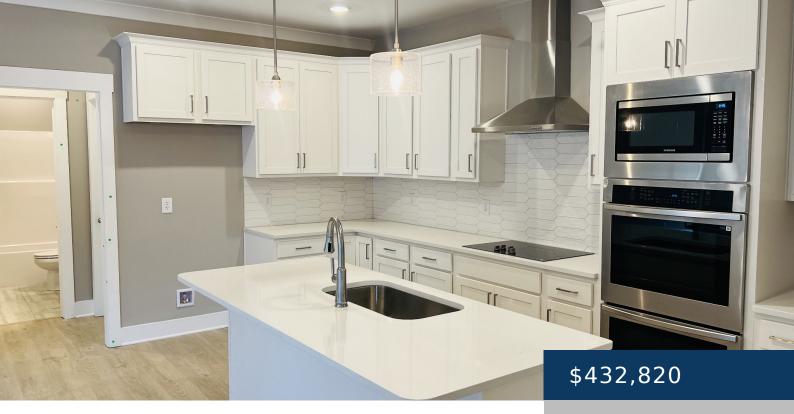

## 2003 HORSESHOE CIR LOT 228, GALLATIN, TN, US,

https://therealtorken.com

The Paddock Front entry villas! The Harlow floorplan, 2 bed 2 bath home, 2 car garage. Limited lots available. Open floorplan where kitchen looks into the family room and dining room. Hosting will be a breeze! ready by Thanksgiving! Lawncare and irrigation maintained by the HOA.

## **Amenities & Features**

Waterfront available: No GarageYN: Yes
AttachedGarageYN: Yes FireplaceYN: No

PoolPrivateYN: No ExteriorFeatures: Irrigation System

**Utilities:** Water Available **Amenities:** Dishwasher, Disposal, Microwave

**Features:** Ceiling Fan(s), Pantry