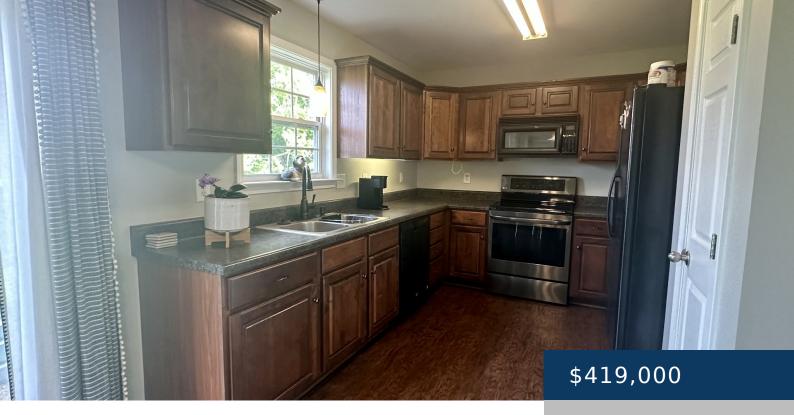

## 2007 PATRICK WAY, SPRING HILL, TN, US,

https://therealtorken.com

Beautiful and extremely well maintained single-family home with a spacious open floor plan! Abundance of natural light throughout the home and a spacious kitchen with a ton of cabinet space and a pantry for storage. Large primary bedroom on the first floor and a primary bathroom that has a separate shower and large garden tub. [...]

## **Rooms**

| Room type   | Dimensions |
|-------------|------------|
| Bedroom 1   | 13x13      |
| Bedroom 2   | 11x10      |
| Bedroom 3   | 10x10      |
| Bonus Room  | 19x16      |
| Dining Room | 11x10      |
| Kitchen     | 19x10      |
| Living Room | 20x17      |