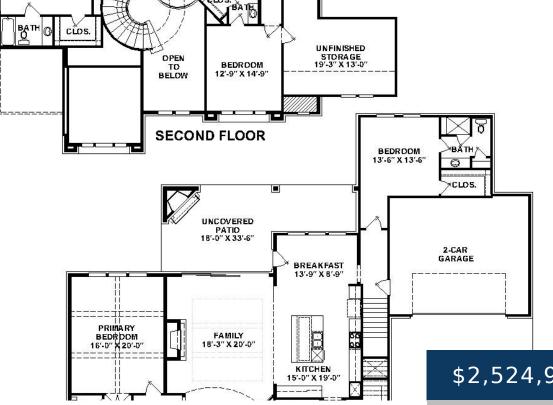

#### 2013 HAMILTON WAY, FRANKLIN, TN, US, https://therealtorken.com

The "Brooks" floorplan features 5 bedrooms, 5 1/2 baths, with an open concept kitchen/breakfast/ family room offering a great family friendly flow and receives beautiful natural light through a wall of windows facing the backyard. The first floor is complete with a large study, formal dining with wine room, spacious living area, immaculate kitchen with [...]

#### Rooms

|             | Room type |       | Dimensions |
|-------------|-----------|-------|------------|
| Bedroom 1   |           | 16x20 |            |
| Bedroom 2   |           | 13x13 |            |
| Bedroom 3   |           | 15x12 |            |
| Bedroom 4   |           | 12x14 |            |
| Bonus Room  |           | 14x24 |            |
| Dining Room |           | 12x15 |            |
| Kitchen     |           | 15x19 |            |
| Living Room |           | 18x20 |            |