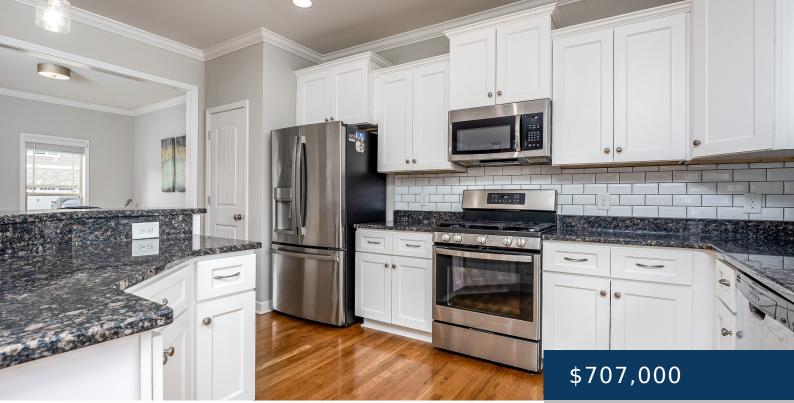

### 2018 LEQUIRE LN, SPRING HILL, TN, US,

https://therealtorken.com

Located in the highly desirable Wade's Grove neighborhood of Spring Hill, TN, this stunning 5-bedroom brick beauty is the perfect blend of luxury and comfort. The spacious master suite offers vaulted ceilings and a spa-like bathtub that invites relaxation after a long day. One bedroom has been transformed into the walk-in closet of your dreams [...]

### Rooms

| R           | loom type | Dimensions |
|-------------|-----------|------------|
| Bedroom 1   |           | 17x14      |
| Bedroom 2   |           | 13x10      |
| Bedroom 3   |           | 11×11      |
| Bedroom 4   |           | 11×11      |
| Dining Room |           | 12x11      |
| Kitchen     |           | 27x17      |
| Living Room |           | 19x13      |