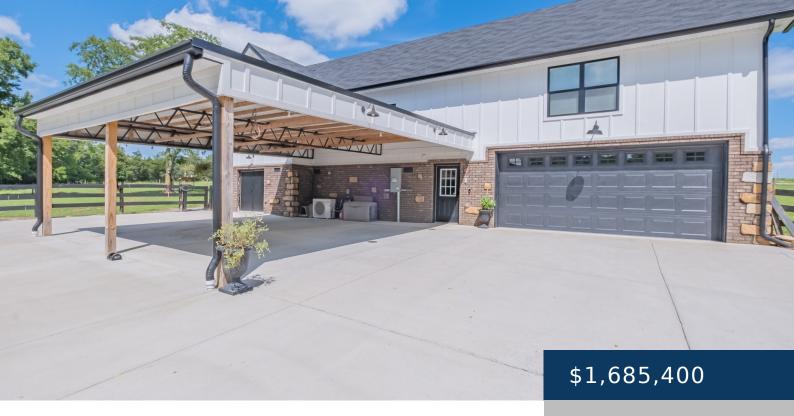

## 2021 HOBO SHAW RD, LEWISBURG, TN, US,

https://therealtorken.com

Truly one of a kind!! This beautiful 3 bedroom 2.5 bath home is over 3500sqft and its open-concept exudes charm! Too many extras for this space. 6 burner Zline kitchen stove, cedar lined closets, 3/4 inch oak hardwood flooring throughout, quartz on the sizeable kitchen island and a walk-in "working" pantry to name just a [...]

## **Building Details**

Cooling features: Central Air ArchitecturalStyle: Contemporary

ParkingTotal: 4

NewConstructionYN: No

Heating: Central

Basement: Combination

Exterior material: Hardboard Siding Parking: Attached, Attached - Rear