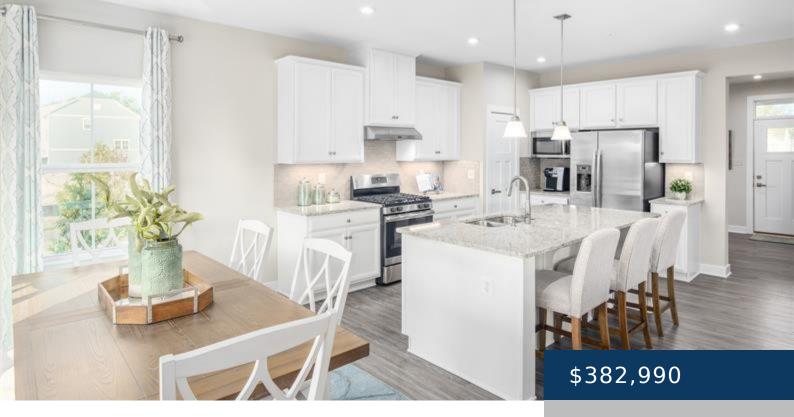

## **2021 HUNTINGTON LANE, PLEASANT VIEW, TN, US,**

https://therealtorken.com

Brand new community Derby Meadows in Pleasant View, TN! A scenic community with spacious floorplans, upgraded finishes, and community amenities; dog park and pool – all just 2 miles from I-24 & nestled between Nashville & Clarksville. Beautiful community, flat lots, a product lineup that offers single-level living, and larger two-story homes. Homes include hard [...]

## **Rooms**

| Room type   | Dimensions |
|-------------|------------|
| Bedroom 1   | 15x14      |
| Bedroom 2   | 11x10      |
| Bedroom 3   | 11x10      |
| Bedroom 4   | 11x11      |
| Dining Room | 14x10      |
| Kitchen     | 14x14      |
| Living Room | 19x14      |