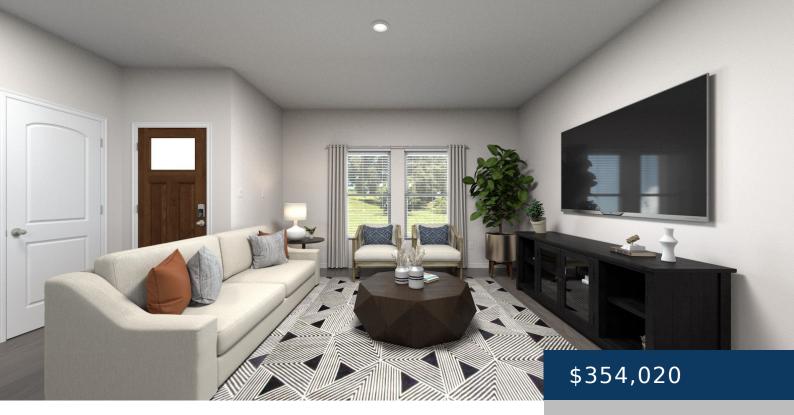

## **Rooms**

| Room type   | Dimensions |
|-------------|------------|
| Bedroom 1   | 14x15      |
| Bedroom 2   | 10x11      |
| Bedroom 3   | 10x13      |
| Bonus Room  | 10x10      |
| Dining Room | 15x9       |
| Kitchen     | 15x6       |
| Living Room | 13x16      |