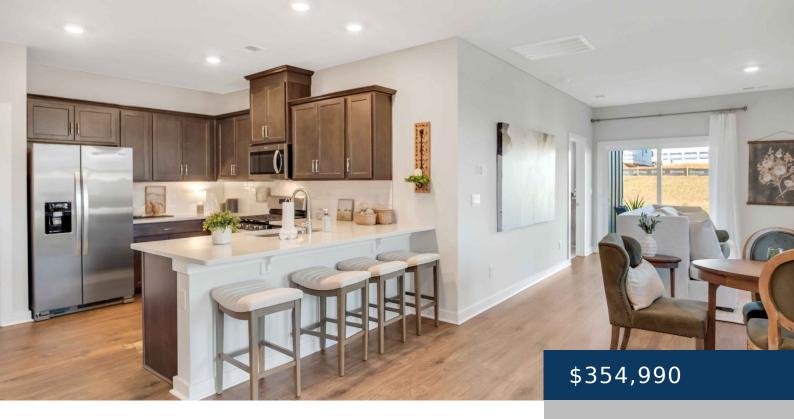

## Rooms

| Room type   | Dimensions |
|-------------|------------|
| Bedroom 1   | 13x14      |
| Bedroom 2   | 10x12      |
| Bedroom 3   | 11x12      |
| Dining Room |            |
| Kitchen     | 14x12      |
| Living Room | 15x23      |