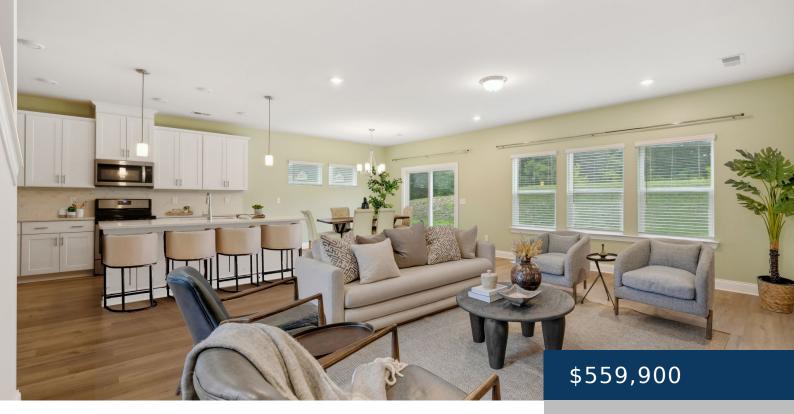

## 2060 NOTCHLEAF RD, ANTIOCH, TN, US,

https://therealtorken.com

This nearly new, spacious 5-bedroom, 4-bathroom home offers incredible opportunities, including options for multigenerational living. The open-concept first floor features a living/dining/kitchen area, a bedroom with an adjacent full bath, an office, and flexible living spaces. Upstairs, you'll find a den, a large master suite with a luxurious bath and huge closet, plus 3 additional [...]

## **Rooms**

| Room type   | Dimensions |
|-------------|------------|
| Bedroom 1   | 16×14      |
| Bedroom 2   | 11x13      |
| Bedroom 3   | 11x12      |
| Bedroom 4   | 11x11      |
| Dining Room | 10x13      |
| Kitchen     | 10x13      |
| Living Room | 15x21      |